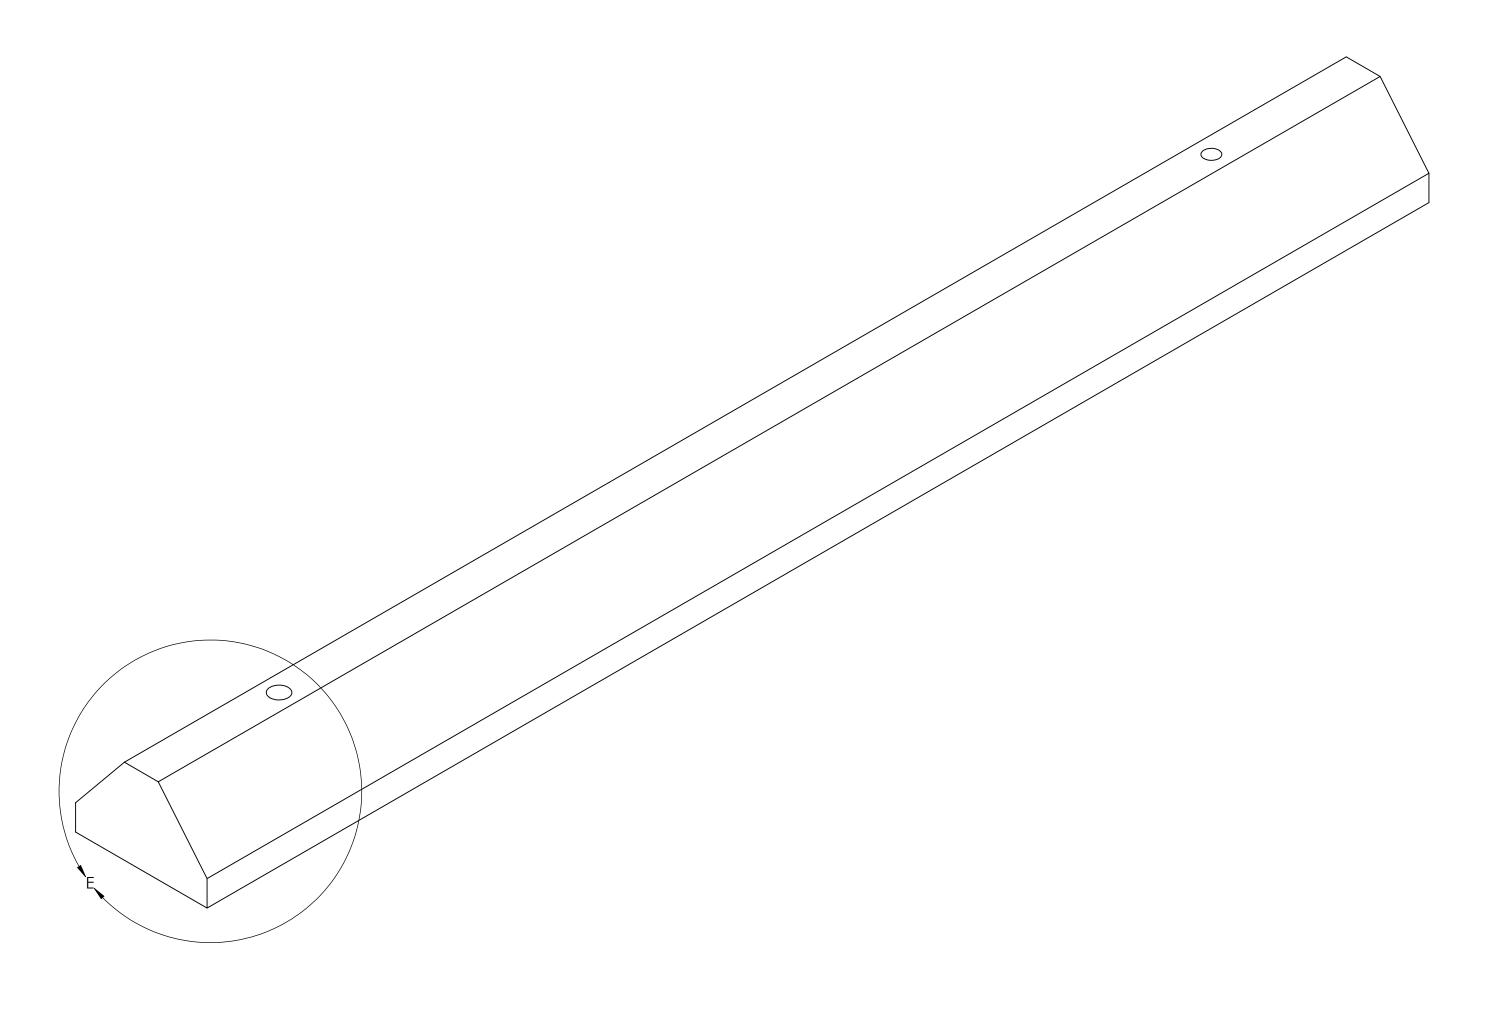

72"

REINFORCED WITH 2 3/8" REROD

## Min 4000 psi concrete Reinforced with rebar

| Mono-Crete Step Co, LLC<br>12 Trowbridge Drive 80 | 0-423-7837 | Mono-Crete Step Co, LLC              | Parking Bumper  PARKING BUMPER, 6' WIDE, 5" HIGH, 7-3/4" DEEP, 150 LBS |              |
|---------------------------------------------------|------------|--------------------------------------|------------------------------------------------------------------------|--------------|
| Bethel, CT 06801                                  | 3-748-8419 |                                      |                                                                        |              |
| www.monocrete.com                                 |            | Family owned and operated since 1974 | Drawn: 9/26/2016                                                       | Sheet 1 of 1 |