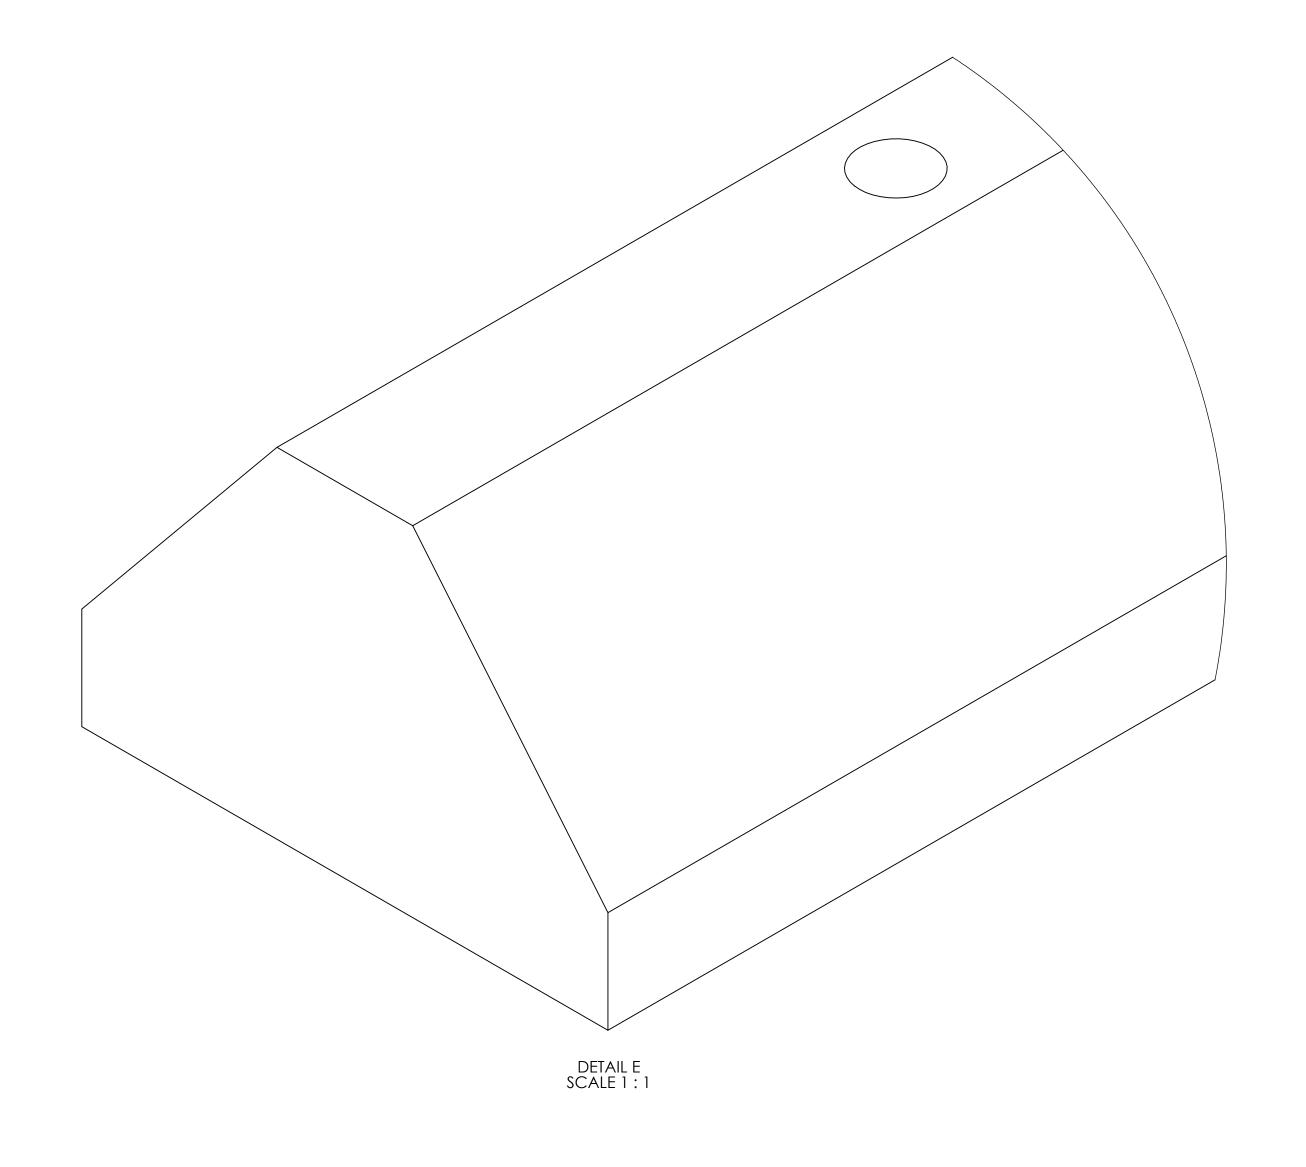

72"

REINFORCED WITH 2 3/8" REROD

## Min 4000 psi concrete Reinforced with rebar

| Mono-Crete Step Co, LLC<br>12 Trowbridge Drive 80 | 0-423-7837 | Mono-Crete Step Co, LLC              | Parking Bumper  PARKING BUMPER, 6' WIDE, 5" HIGH, 7-3/4" DEEP, 150 LBS |              |
|---------------------------------------------------|------------|--------------------------------------|------------------------------------------------------------------------|--------------|
| Bethel, CT 06801                                  | 3-748-8419 |                                      |                                                                        |              |
| www.monocrete.com                                 |            | Family owned and operated since 1974 | Drawn: 9/26/2016                                                       | Sheet 1 of 1 |