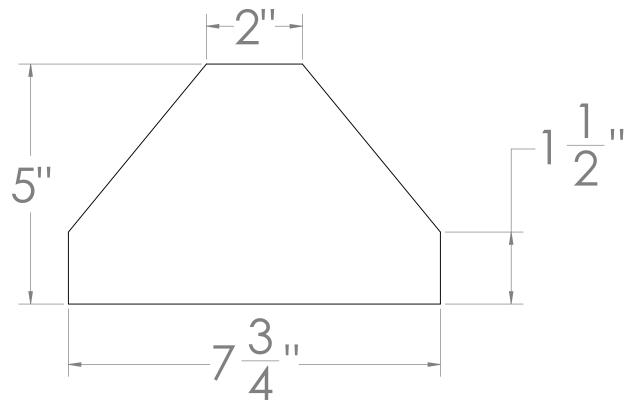

72"

REINFORCED WITH 2 3/8" REROD

## Min 4000 psi concrete Reinforced with rebar

| Mono-Crete Step Co, LLC<br>12 Trowbridge Drive 80 | 0-423-7837 | Mono-Crete Step Co, LLC              | Parking Bumper  PARKING BUMPER, 6' WIDE, 5" HIGH, 7-3/4" DEEP, 150 LBS |              |
|---------------------------------------------------|------------|--------------------------------------|------------------------------------------------------------------------|--------------|
| Bethel, CT 06801                                  | 3-748-8419 |                                      |                                                                        |              |
| www.monocrete.com                                 |            | Family owned and operated since 1974 | Drawn: 9/26/2016                                                       | Sheet 1 of 1 |